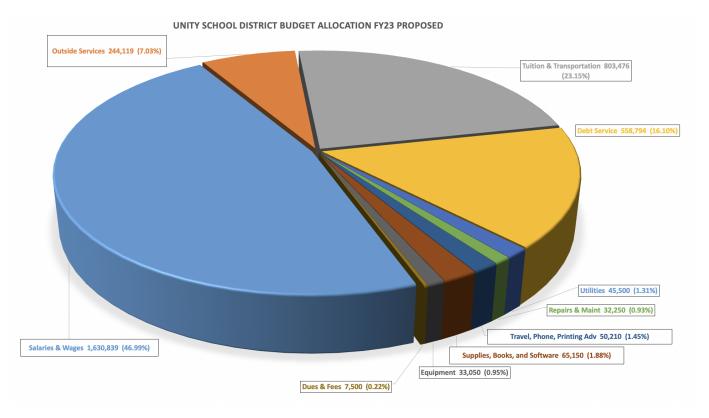

d by the Principal Susan Schroeter, Assistant Superintendent of Finance, Richard Seaman, the Unity School District Budget Committee and approved by the Unity School Board. I would like to thank Sue and Richard for putting the time in to review each line in the budget, forecast student enrollment and graduations and ultimately project and focus and refine this year's budget that you are reviewing below. In all honesty, I am the one writing about it for the Annual Report, but Sue and Richard were masterful both in projecting enrollment, that showed both savings and "balloon years" that could affect the budget and taxpayers disproportionately and working with the Unity School Board to balance out effects of budget drivers prudently while still providing tax relief for the citizens of Unity.



I would be remiss if I did not take a moment to publicly thank Principal Schroeter and the entire staff at Unity Elementary School for making the 2022-2023 such an incredibly successful school year for the students that we serve. Your efforts to remain focused on educating each and every child despite the challenges presented by community health impacts throughout Sullivan County were absolutely top notch and the results can be seen in student achievement and attendance data! As we return to normalcy, in whatever form that takes over the next months and years, we know that we are stronger and more galvanized as a school, community and school district. We look forward to more outdoor classroom activities, trips, sports, and multi-generational community events that are a hallmark of the Un