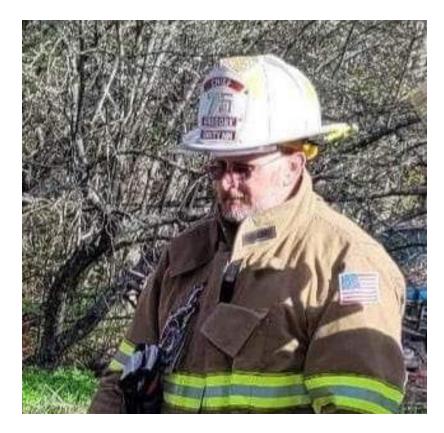

# In Memory of Fire Chief Todd Gregory

## From the Heart of the Fire House

Todd came to us in the year of 1994, as a young man he was full of energy and excitement to be a firefighter. His attitude was to be the best he could, and to serve the department and the Town of Unity and area towns. He became a level two firefighter and EMT. During his time, he made the department one of the best in the area with his ideas and skills, and the department increased its level of protection. For those that knew him, at anything he did, he tried to be the best he could. Just by going by his home, you knew he put his heart into it. You could call him, and he would show up ready to go. If you needed his right arm, we believe he would give it to you. But if you screwed up, he would let you know and try to work it out. He was a great guy to be around with. When he became Fire Chief, he still wanted to be treated as a firefighter, and be like one of the guys. But when needed, he knew when to put his fire chief experience in place. The department has had some great fire chiefs in its day, but we believe he was the best.

#### His heart and soul will be with us forever.

**PROVINCE** or NEW-HAMPSHIRE.