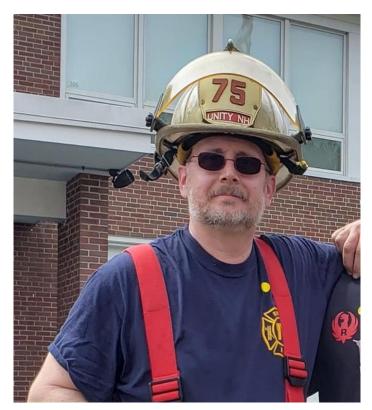

# In Memory of Fire Chief Todd Gregory

## From the Heart of the Fire House

Todd came to us in the year of 1994, as a young man he was full of energy and excitement to be a firefighter. His attitude was to be the best he could, and to serve the department and the Town of Unity and area towns. He became a level two firefighter and EMT. During his time, he made the department one of the best in the area with his ideas and skills, and the department increased its level of protection. For those that knew him, at anything he did, he tried to be the best he could. Just by going by his home, you knew he put his heart into it. You could call him, and he would show up ready to go. If you needed his right arm, we believe he would give it to you. But if you screwed up, he would let you know and try to work it out. He was a great guy to be around with. When he became Fire Chief, he still wanted to be treated as a firefighter, and be like one of the guys. But when needed, he knew when to put his fire chief experience in place. The department has had some great fire chiefs in its day, but we believe he was the best.

#### His heart and soul will be with us forever.

**PROVINCE** or NEW-HAMPSHIRE.