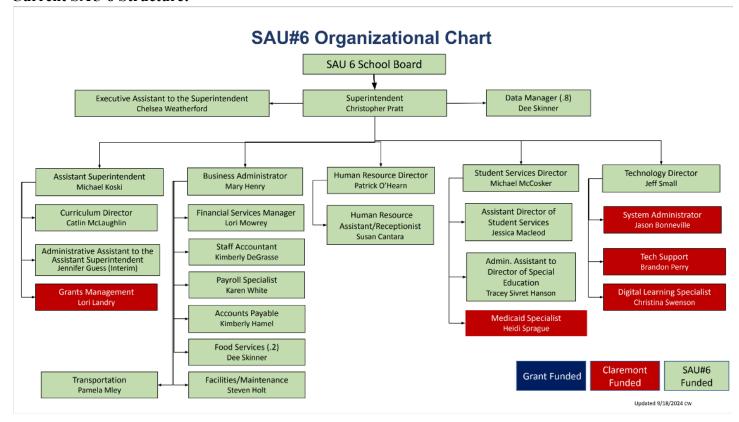

|
| <u> </u>                   | · · · · · · · · · · · · · · · · · · · |              | •               |           | ,             |                                                     |
| Misc                       | \$ 10,000                             |              | \$ 780          |           | \$ 800        |                                                     |
| SUBOTAL                    | \$ 260,750                            | \$ 260,750   | \$ 20,286       |           | \$ 19,000.00  | Start-up                                            |
| Total                      |                                       | \$ 2,489,151 | \$193,655       |           | \$ 248,227    | (\$K) \$ 258,227                                    |

#### **Current SAU 6 Structure:**



#### **Proposed Organizational Structure for Single SAU option:**

The Planning Committee has projected a mixture of full-time and part-time positions for a Single SAU structure based on the workload needs identified in the table above. The Unity School Board would be the top layer of the organizational structure taking on the role of SAU oversight. Most of the SAU positions would be contracted as part-time services based on the history of Unity School workload needs. The Superintendent role and responsibilities will be filled as part-time services, and these services will be provided in accordance with NH RSA 194-C:4. The addition of an Administrative Assistant role in a full-time position would be key to managing the daily needs and supporting the other part-time SAU roles.

The work l